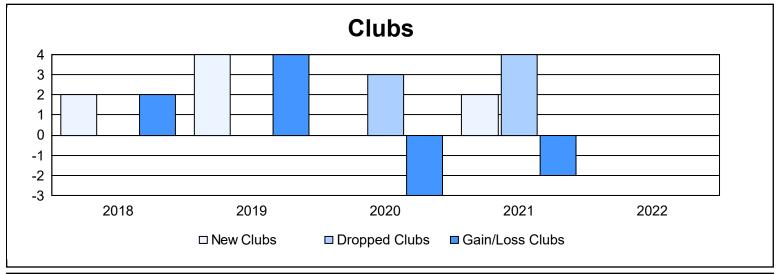

District 4 C6 As of June 2022 Cumulative

| Year      | New<br>Clubs | Dropped<br>Clubs | Gain/<br>Loss<br>Clubs | New<br>Members | Charter<br>Members | Reinstate<br>Members | Transfer<br>Members | Total<br>Member<br>Added | Total<br>Members<br>Dropped | Gain/<br>Loss<br>Members |
|-----------|--------------|------------------|------------------------|----------------|--------------------|----------------------|---------------------|--------------------------|-----------------------------|--------------------------|
| 2017-2018 | 2            | 0                | 2                      | 145            | 63                 | 13                   | 9                   | 230                      | 204                         | 26                       |
| 2018-2019 | 4            | 0                | 4                      | 89             | 84                 | 10                   | 4                   | 187                      | 186                         | 1                        |
| 2019-2020 | 0            | 3                | -3                     | 87             | 18                 | 5                    | 3                   | 113                      | 213                         | -100                     |
| 2020-2021 | 2            | 4                | -2                     | 97             | 61                 | 2                    | 7                   | 167                      | 219                         | -52                      |
| 2021-2022 | 0            | 0                | 0                      | 124            | 5                  | 2                    | 5                   | 136                      | 148                         | -12                      |
| Average   | 2            | 1                | 0                      | 108            | 46                 | 6                    | 6                   | 167                      | 194                         | -27                      |